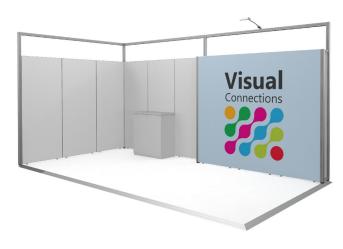

#### Structure

Infinity structure with white melamine infill panels with branding wall

#### **Flooring**

32mm white raised floor

#### **Graphic Signage**

 1x Digital print fabric banner 2935mm x 2413mm

#### Lighting

2x LED Vario arm light

#### Power

1 x 4amp power outlet per stand