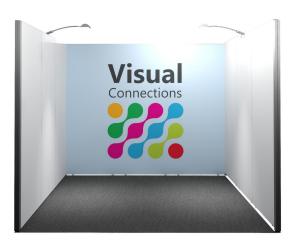

#### Structure

Infinity structure with white melamine infill panels with large branding wall

#### **Flooring**

32mm White raised floor

#### **Graphic Signage**

 1x Digital print fabric banner 2935mm x 2413mm

#### Lighting

2 x LED vario armlight

#### Power

1 x 4amp power outlet per stand