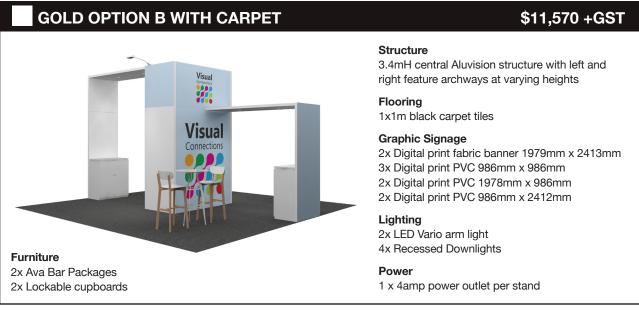

## SILVER OPTION B WITH CARPET

### \$3,423 +GST

#### Structure

Infinity structure with white melamine infill panels with two large branding walls

#### **Flooring**

1x1m black carpet tiles

### **Graphic Signage**

1x Digital print fabric banner 2880mm x 2418mm

#### Liahtina

1x LED Vario arm light

#### Power

1 x 4amp power outlet per stand

#### **Furniture & AV**

Contact Number \_

1 x lockable cupboard

EASY ORDER: Simply select your upgrade options, complete the information below and return this via Email: exhibitions@visualconnections.org.au