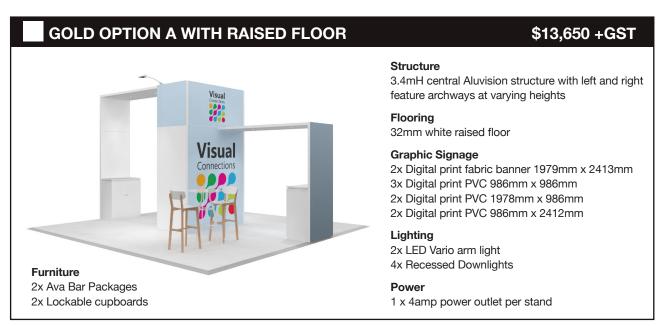

### **BRONZE OPTION A WITH RAISED FLOOR**

### \$3,260.00 +GST

#### Structure

Infinity structure with white melamine infill panels with large branding wall

#### **Flooring**

32mm White raised floor

#### **Graphic Signage**

 1x Digital print fabric banner 2935mm x 2413mm

#### Lighting

2 x LED vario armlight

#### Power

1 x 4amp power outlet per stand