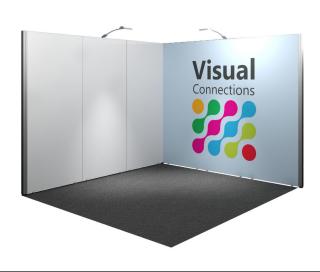

### **BRONZE OPTION B WITH CARPET**

### \$2,450.00 +GST

#### Structure

Infinity structure with white melamine infill panels with large branding wall

#### **Flooring**

1x1m black carpet tiles

#### **Graphic Signage**

 1x Digital print fabric banner 2935mm x 2413mm

#### Lighting

2 x LED vario armlight

#### Power

Contact Number \_

1 x 4amp power outlet per stand

EASY ORDER: Simply select your upgrade options, complete the information below and return this via Email: exhibitions@visualconnections.org.au