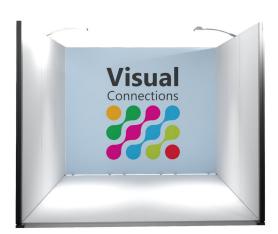

## **BRONZE OPTION C WITH RAISED FLOOR**

### \$3,547.00 +GST

#### Structure

Infinity structure with white melamine infill panels with branding wall

#### **Flooring**

32mm white raised floor

#### **Graphic Signage**

 1x Digital print fabric banner 2935mm x 2413mm

#### Lighting

2x LED Vario arm light

#### Power

1 x 4amp power outlet per stand