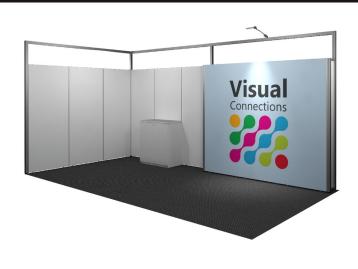

#### Structure

Infinity structure with white melamine infill panels with branding wall

#### **Flooring**

1x1m black carpet tiles

#### **Graphic Signage**

 1x Digital print fabric banner 2935mm x 2413mm

#### Lighting

2x LED Vario arm light

#### Powe

1 x 4amp power outlet per stand

EASY ORDER: Simply select your upgrade options, complete the information below and return this via Email: exhibitions@visualconnections.org.au

| Company Name | Stand #        | Stand Size |
|--------------|----------------|------------|
|              |                |            |
|              |                |            |
| Contact Name | Contact Number |            |