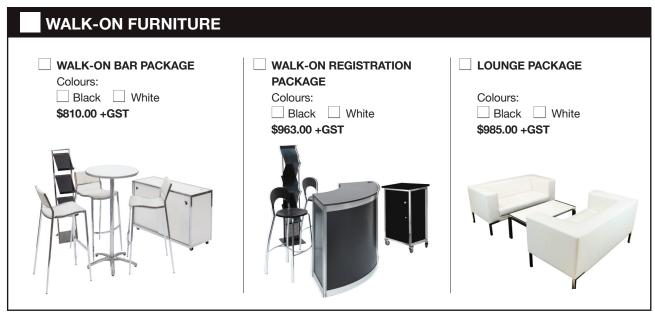

## OTHER STAND UPGRADE OPTIONS

## **FLOORING UPGRADES** FLOORING RAISED (please tick) \$810 +GST 9 sqm ☐ White ☐ Oak 18 sqm \$1,620 +GST 27 sqm \$2,295 +GST \_\_\_ 36 sqm \$3,060 +GST \$4,590 +GST 54 sqm \$5,760 +GST 72 sqm 90 sqm \$7,200 +GST