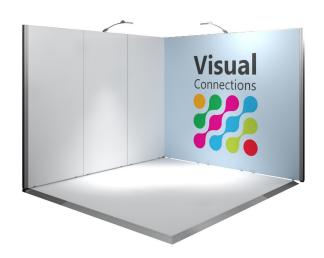

### **BRONZE OPTION A WITH RAISED FLOOR**

### \$3,260.00 +GST

#### Structure

Infinity structure with white melamine infill panels with large branding wall

#### **Flooring**

32mm White raised floor

#### **Graphic Signage**

 1x Digital print fabric banner 2935mm x 2413mm

#### Lighting

2 x LED vario armlight

#### Power

1 x 4amp power outlet per stand